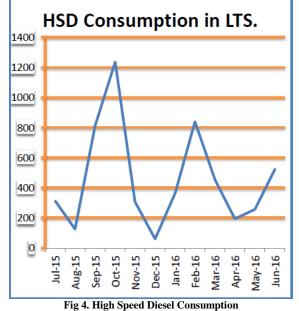

The month wise consumption of Electricity units and DG units are shown above. The trend shows the energy consumption based on seasonal variation and hotel occupancy.

There are three hot water generators Make Thermax 600,000 kcal each and three steam generators Make Thermax 850 Kg/Hr., 672 Kg/Hr. X 2Nos. The hot water generator and steam generator were PNG and diesel fired also the switching of fuels in both the HWG and SB was as per requirement. At present scenario, HWG and SB are using PNG as primary fuel. It was observed that the facility has the solar water heater of 10 KL capacity on their roof to cater hot water requirement along with the hot water generator. The table shows PNG consumption trend for the year 2015-2016: