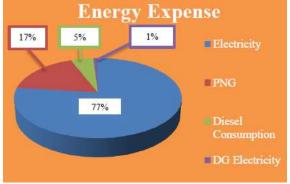

Fig 2. Energy Expense in Hotel

Lighting, pump, motor load and HVAC are the major energy consuming components in hotel, followed by PNG and diesel used in boilers. The Hotel utilizes various energy resources to provide best of its amenities in the hospitality industry. The figure below shows the breakup percentage load of the hotel and gives us idea of major energy consuming areas.