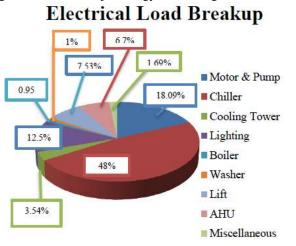

#### Fig 3. Electrical Load Break-up

Hotel falls under the Non-Domestic [HT] Tariff category. The contract maximum demand is 2500 KVA; hotel is getting a bill for Energy consumption at RS7.15/KVAH. The fixed charges are applicable on their contract demand. The below table shows electric consumption trend: